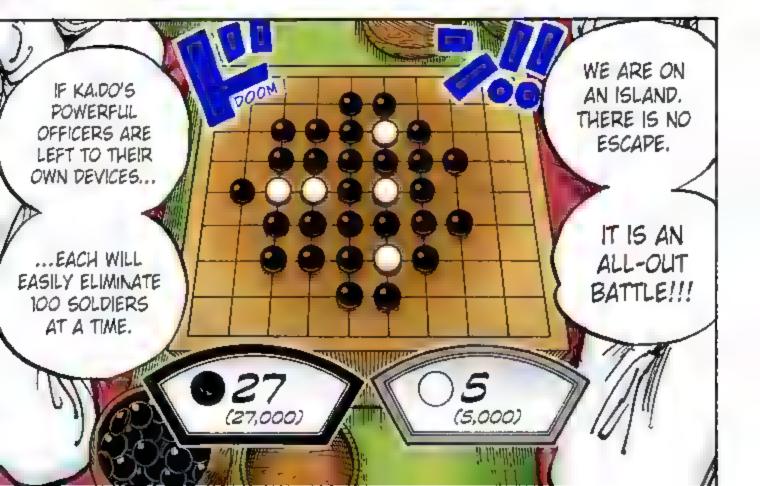

# Story . 55tb.

After two years of hard training, the Straw Hat pirates are back together, first at the Sabaody Archipelago and then through Fish-Man Island to their next stage: the New World!!

Luffy and crew ally with Momonosuke's faction in order to defeat Kaldo, one of the Four Emperors. They overcome hurdles to recruit allies for the raid, but the spy Kanjuro reveals his treachery and kidnaps Momonosuke. The allied

forces chase after him and decide to launch a sneak attack. With new powerful friends in tow, the raid on Onigashima begins!! While the Emperor's followers block the way on the Island, Kaido's daughter Yamato shows up and swears to fight on Luffy's side. The Red-Scabbards samural face off against Kaido on the roof of the castle, fighting to avenge their beloved Lord Oden. But Kaido steadily gains the upper hand... Luffy and others are heading for the roof too, but Kaido's henchman stand in their way.